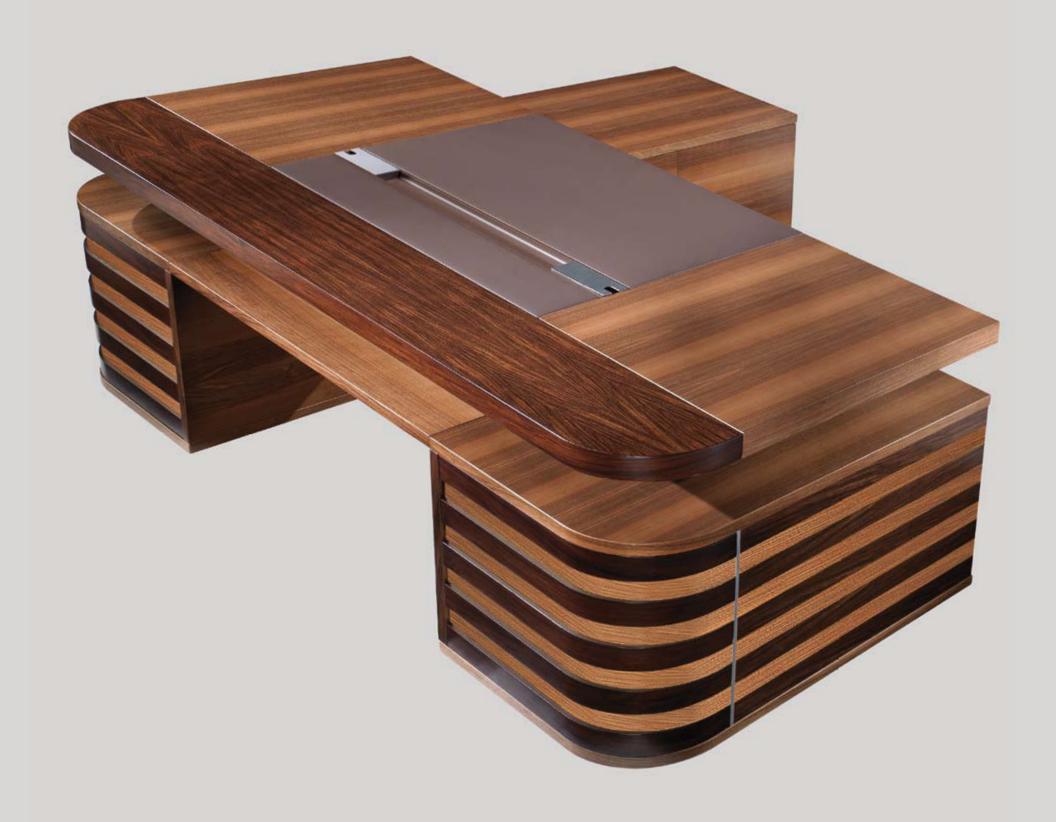

#### EDOC (H-L-P)

ED220 76 - 220 - 100 ED240 76 - 240 - 100

ED220A2 76 - 220 - 100/200 ED240A2 76 - 240 - 100/200

C

0

ED300T 76 - 300 - 150

ED150T 76 - 150 - 150

ED450T 76 - 450 - 150

ED234/239 234 - 239 - 45

ED076/280 76 - 280 - 45

ED133/239 133 - 239 - 45