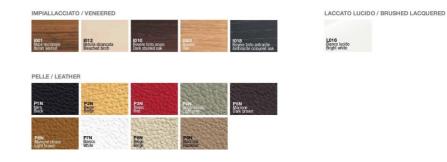

#### TOP E STRUTTURA TOP AND STRUCTURE

#### LACCATO LUCIDO / BRUSHED LACQUERED

L016 Bianco lucido Bright white

### FRONTALI SCRIVANIE, ANTE CONTENITORI E LIBRERIE DESK FRONT, STORAGE UNITS AND BOOKCASE DOORS

ABBINAMENTI LEGNO MATCHING WOOD

L016 Bianco lucido Bright white

ARTOM / Edoc 107

10.00