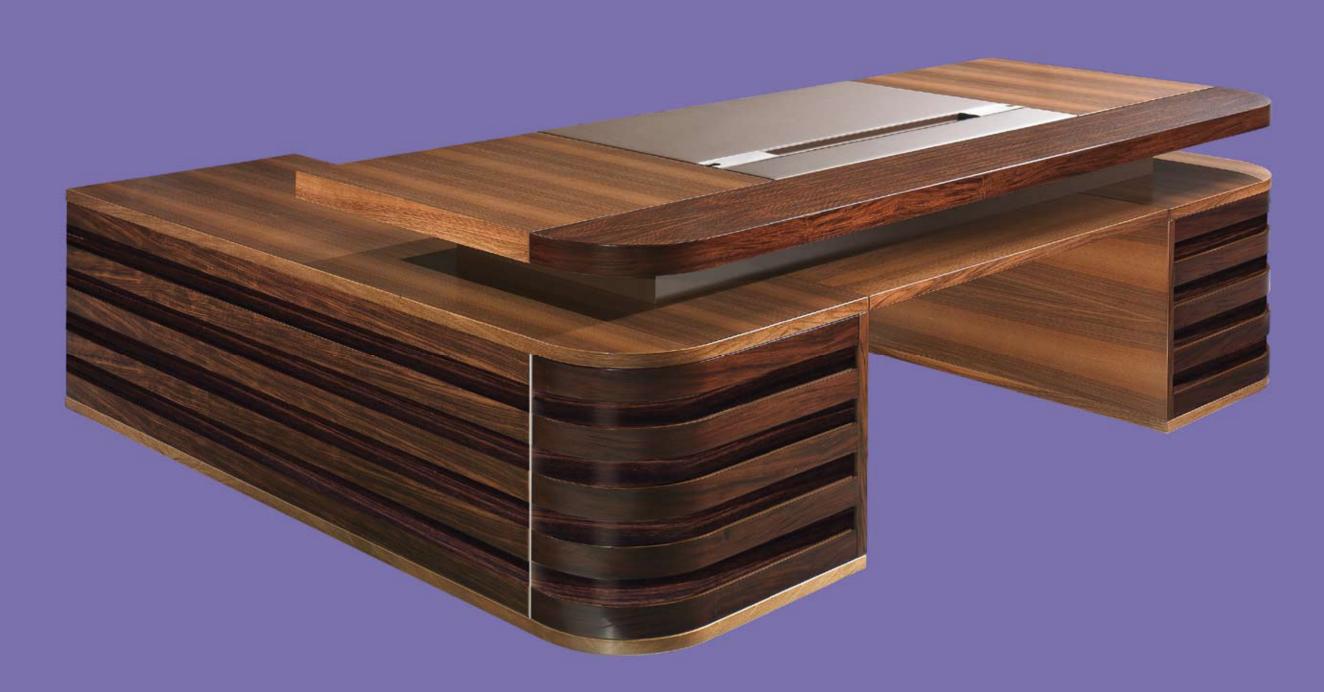

#### EDOC (H-L-P)

ED220 76 - 220 - 100 ED240 76 - 240 - 100

ED220A2 76 - 220 - 100/200 ED240A2 76 - 240 - 100/200

C

0

ED300T 76 - 300 - 150

ED150T 76 - 150 - 150

ED450T 76 - 450 - 150

ED234/239 234 - 239 - 45

ED076/280 76 - 280 - 45

ED133/239 133 - 239 - 45