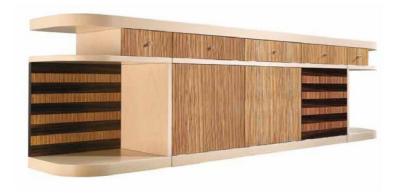

## EDOC MEDIUM CABINET

EDOC has its place in history, and is ready to write a new chapter.

EDOC

### CONTENITORI E LIBRERIE STORAGE UNITS AND BOOKCASE

### FRONTALI SCRIVANIE, ANTE CONTENITORI E LIBRERIE DESK FRONT, STORAGE UNITS AND BOOKCASE DOORS

ABBINAMENTI LEGNO MATCHING WOOD

L016 Bianco lucido Bright white

ARTOM / Edoc 107

10.00